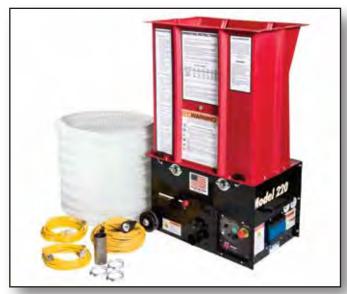

### **MODEL 220 INSULATION BLOWING MACHINE**

#### **Re-Insulate**

Model

Need another piece of equipment to offer your customers? The Meyer Model 220 is specifically designed for DIY and professional contractors who require a powerful insulation blower with simplicity for ease of operation. Our Model 220 machine offers excellent portability due to a rugged, yet lightweight construction. Your customer can finish that small job in no time at all and do it professionally with the Meyer Model 200!

#### Features

- · Lightweight for easy portability
- Operator friendly controls
- 100 foot remote cable cord
- 3-Stage 12.5 amp blower
- 1/2HP TEFC gearmotor
- · Double chain, heavy duty drive
- Removable feeder rotor
- Simple slide gate for precise metering of material
- Emergency stop button for operator safety
- Audible start-up warning system
- · Easy access blower inlet filter
- Removable hopper