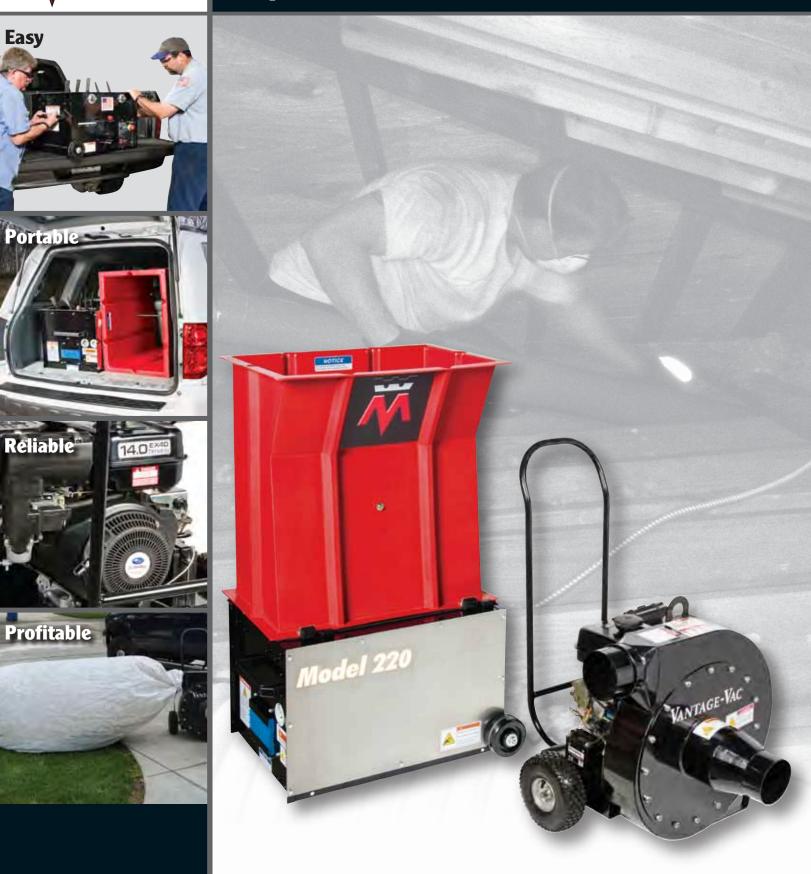

## VANTAGE-VAC REMOVAL VACUUM

Smoke, water and fire damaged loose fill insulation in attics, sidewalls and crawl spaces at your customer's homes? What do you have that they can use? Designed for the rental market to make quick work of the toughest and messiest insulation removal jobs, the 14HP Vantage-Vac vacuum system comes complete with hose and accessory tools. Rugged, dependable and easy to vent. Almost complete payback after the first few week's rentals.

#### Features

- 14 HP Robin Subaru engine
- · Electric and recoil start
- Heavy duty, dynamically balanced, abrasion resistant steel fan wheel
- Two wheeled, pneumatic tire design for ease of portability
- 8" to 6" inlet reducer for enhanced performance
- Easy loading integrated lifting lug
- Optional reusable and disposable collection bags
- · Fabricated and assembled in the U.S.A.
- Two year warranty

### **MODEL 220 INSULATION BLOWING MACHINE**

#### **Re-Insulate**

Model

Need another piece of equipment to offer your customers? The Meyer Model 220 is specifically designed for DIY and professional contractors who require a powerful insulation blower with simplicity for ease of operation. Our Model 220 machine offers excellent portability due to a rugged, yet lightweight construction. Your customer can finish that small job in no time at all and do it professionally with the Meyer Model 200!

#### Features

- · Lightweight for easy portability
- Operator friendly controls
- 100 foot remote cable cord
- 3-Stage 12.5 amp blower
- 1/2HP TEFC gearmotor
- · Double chain, heavy duty drive
- Removable feeder rotor
- Simple slide gate for precise metering of material
- Emergency stop button for operator safety
- Audible start-up warning system
- · Easy access blower inlet filter
- Removable hopper