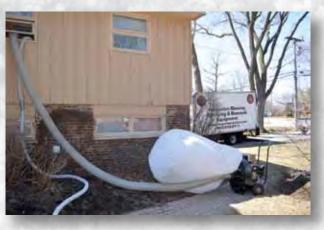

## VANTAGE-VAC REMOVAL VACUUM

Smoke, water and fire damaged loose fill insulation in attics, sidewalls and crawl spaces at your customer's homes? What do you have that they can use? Designed for the rental market to make quick work of the toughest and messiest insulation removal jobs, the 14HP Vantage-Vac vacuum system comes complete with hose and accessory tools. Rugged, dependable and easy to vent. Almost complete payback after the first few week's rentals.

#### Features

- 14 HP Robin Subaru engine
- · Electric and recoil start
- Heavy duty, dynamically balanced, abrasion resistant steel fan wheel
- Two wheeled, pneumatic tire design for ease of portability
- 8" to 6" inlet reducer for enhanced performance
- Easy loading integrated lifting lug
- Optional reusable and disposable collection bags
- · Fabricated and assembled in the U.S.A.
- Two year warranty