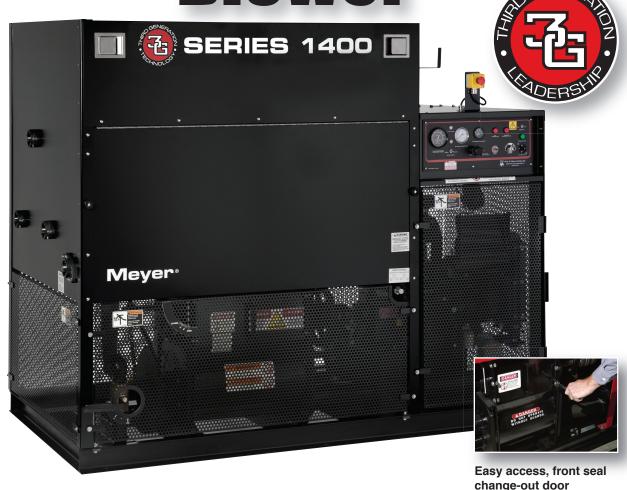

# Industry's Fastest High Volume Blower

# **For Open Blow Production**

When production counts, the SERIES 1400 is in a class by itself. Meyer's top of the line SERIES 1400 is an all-fiber, large capacity machine that delivers unmatched open blow production and unparalleled accuracy. If you want to do more jobs per day and complete big jobs faster, the Series1400 has what it takes.

**Call Toll Free (800) 797-8227** 

www.meyerinsulation.com

Model 1400 Blower delivers unmatched performance

### Features:

- · Fold-down loading shelf
- Large 5 bag holding capacity
- Live bottom processing hopper
- 4-speed control gearbox
- Electrically actuated metering gate
- · Heavy gauge steel construction
- · Easy access front seal change-out door
- Positive displacement blower
- 4" diameter outlet connection
- Weight loaded pressure relief valve
- · 200', 3-way remote control cord
- · Shear pin torque protection