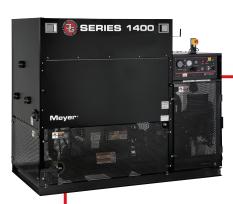

### Features:

- · Fold-down loading shelf
- Large 5 bag holding capacity
- Live bottom processing hopper
- 4-speed control gearbox
- Electrically actuated metering gate
- · Heavy gauge steel construction
- · Easy access front seal change-out door
- Positive displacement blower
- 4" diameter outlet connection
- Weight loaded pressure relief valve
- · 200', 3-way remote control cord
- · Shear pin torque protection

### **Optional Features:**

Radio remote control

| Model | Engine Weight                                    |
|-------|--------------------------------------------------|
| 1403  | Mechanical Power Take-Off 1,600 lbs              |
| 1405A | 2 Cylinder, Water Cooled Gas Engine 1,850 lbs    |
| 1406  | 3 Cylinder, Water Cooled Diesel Engine 1,950 lbs |
|       | Length 86" Width 49" Height 72"                  |