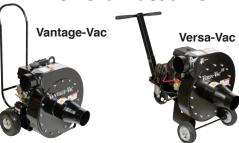

gauge steel construction
- · Easy access front seal change-out door
- Positive displacement blower
- 4" diameter outlet connection
- Weight loaded pressure relief valve
- · 200', 3-way remote control cord
- · Shear pin torque protection

### **Optional Features:**

Radio remote control

| Model | Engine Weight                                    |
|-------|--------------------------------------------------|
| 1403  | Mechanical Power Take-Off 1,600 lbs              |
| 1405A | 2 Cylinder, Water Cooled Gas Engine 1,850 lbs    |
| 1406  | 3 Cylinder, Water Cooled Diesel Engine 1,950 lbs |
|       | Length 86" Width 49" Height 72"                  |

# Meyer Insulation Blowing & Spraying Systems



Series 550 (shown) also available Series 220 and 1500



# Meyer's Insulation Removal Vacuums



## **Call Toll Free (800) 797-8227**

Wm. W.Meyer & Sons, Inc. 1700 Franklin Blvd. Libertyville IL 60048 Tel: (847) 918-0111 Fax: (847) 918-8183

Email: sales@meyerinsulation.com Website: www.meyerinsulation.com