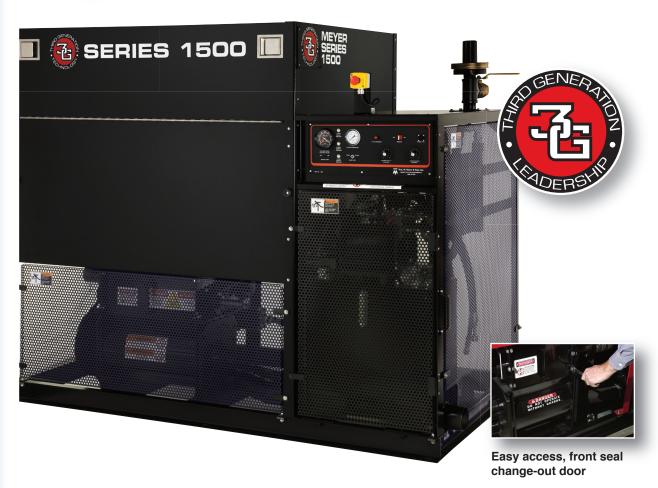

# With The Industry's Fastest High Volume Blower

Do more and bigger jobs with the SERIES 1500 insulation blower - your high production solution. Meyer's top-of-the-line, hydraulic drive blower is an all-fiber, large capacity machine that delivers fast, accurate and uniform open blow coverage. The SERIES 1500 features a totally hydraulic drive system that provides power to the hopper, feeder and blower. With Meyer's hydraulic design, there are no more clutches, transmissions and the associated belts and pulleys.

# Model 1500 Blower delivers exceptional performance and reliability with minimal maintenance

## Features:

- Fold-down loading shelf
- Large 5 bag holding capacity
- Live bottom processing hopper
- Electrically actuated metering gate
- Heavy gauge steel construction
- Variable hydraulic agitator motor
- · Hydraulic feeder / shredder motor
- Easy access front seal change-out door
- Positive displacement blower
- 4" diameter outlet connection
- Variable hydraulic blower motor
- · Weight loaded pressure relief valve
- Ready for truck PTO driven pump (by others)
- 200', 3-way remote control cord

### Meyer's Insulation Removal Vacuums

🔳 🔞 SERIES 1500 匣