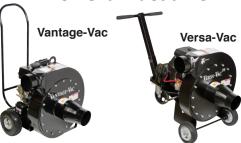

* 

www.meyerinsulation.com

# Model 1500 Blower delivers exceptional performance and reliability with minimal maintenance

## Features:

- Fold-down loading shelf
- Large 5 bag holding capacity
- Live bottom processing hopper
- Electrically actuated metering gate
- Heavy gauge steel construction
- Variable hydraulic agitator motor
- · Hydraulic feeder / shredder motor
- Easy access front seal change-out door
- Positive displacement blower
- 4" diameter outlet connection
- Variable hydraulic blower motor
- · Weight loaded pressure relief valve
- Ready for truck PTO driven pump (by others)
- 200', 3-way remote control cord



### Meyer Insulation Blowing & Spraying Systems



Series 550 (shown) also available Series 220 and 1400



### Meyer's Insulation Removal Vacuums

🔳 🔞 SERIES 1500 匣



### **Call Toll Free (800) 797-8227**

Wm. W.Meyer & Sons, Inc. 1700 Franklin Blvd. Libertyville IL 60048 Tel: (847) 918-0111 Fax: (847) 918-8183

Email: sales@meyerinsulation.com Website: www.meyerinsulation.com