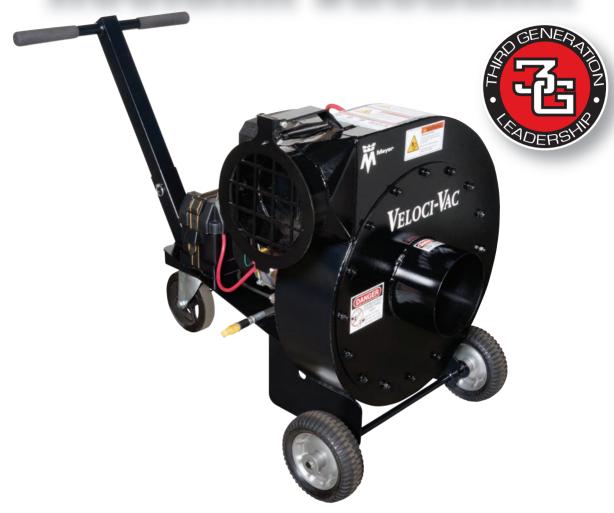

# Most Powerful Reclaim Vacuum!

## **Ultra Conveying Performance With The Veloci-Vac.**

Veloci-Vac is designed for both insulation removal and air duct cleaning. With its 20HP CARB compliant engine, Veloci-Vac has the power and portability you need for the toughest projects. Whether you're an experienced contractor expanding your business, or an entrepreneur looking to start-up, give your business two revenue streams instead of one. Meyer will help you get started and answer any questions you may have about the Insulation Removal or the Air Duct cleaning business.

### **Features**

- · 20HP CARB compliant engine
- Twin cylinder OHV, electric start
- · Remote 6.6 Gallon fuel tank
- 8" Inlet diameter
- · Optional collection bags
- Steel frame and fan housing with removable T- handle
- · Two year warranty
- Optional safety "Y" component catches potentially harmful objects