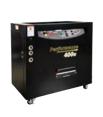

# Most Powerful Reclaim Vacuum!

## **Ultra Conveying Performance With The Veloci-Vac.**

Veloci-Vac is designed for both insulation removal and air duct cleaning. With its 20HP CARB compliant engine, Veloci-Vac has the power and portability you need for the toughest projects. Whether you're an experienced contractor expanding your business, or an entrepreneur looking to start-up, give your business two revenue streams instead of one. Meyer will help you get started and answer any questions you may have about the Insulation Removal or the Air Duct cleaning business.

### **Features**

- · 20HP CARB compliant engine
- Twin cylinder OHV, electric start
- · Remote 6.6 Gallon fuel tank
- 8" Inlet diameter
- · Optional collection bags
- Steel frame and fan housing with removable T- handle
- · Two year warranty
- Optional safety "Y" component catches potentially harmful objects