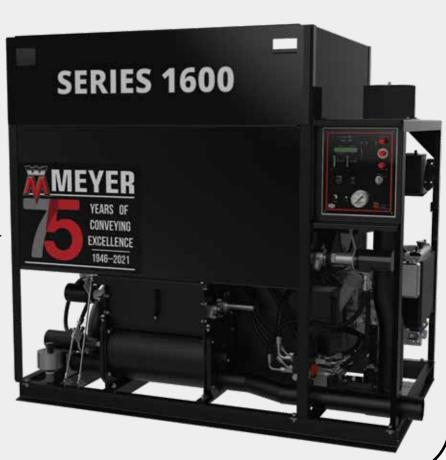

SERIES 1600 INSULATION BLOWING MACHINE

Reliable Hydraulic Power With The Industry's Fastest High Volume Narrow-Body Blower

Do more and bigger jobs with the SERIES 1600 insulation blower - your high production solution. Meyer's newest top-of-the-line, hydraulic drive blower is an all-fiber, full production, large capacity, narrow-body machine that can fit into a nose over cab and deliver fast, accurate, and uniform open blow coverage. The SERIES 1600 features a totally hydraulic drive system that provides power to hopper, feeder and blower. With Meyer's hydraulic design there are no more clutches, transmissions and the associated belts and pulleys.

## **INSULATION BLOWING MACHINE**

## Series 1600 Blower delivers exceptional performance and reliability with minimal maintenance

## Features:

- Fold-down loading shelf
- Large 5-6 bag holding capacity
- Live bottom processing hopper
- Heavy gauge steel construction
- Variable hydraulic agitator motor
- Hydraulic feeder / shredder motor
- Easy access front seal change-out door
- 5L Positive displacement blower
- 4" diameter outlet connection
- Infinite remote variability to dial in sidewall blowing
- Weight loaded pressure relief valve
- 200' 3-way remote control cord

**SERIES 1600** 

| Model | Power Source                           | Weight    | Length | Width   | Height |
|-------|----------------------------------------|-----------|--------|---------|--------|
| 1605  | 3 Cylinder, Water Cooled Gas Engine    | 1700 lbs. | 76″    | 47 3/4" | 72″    |
| 1606  | 3 Cylinder, Water Cooled Diesel Engine | 1700 lbs. | 76″    | 47 3/4″ | 72″    |