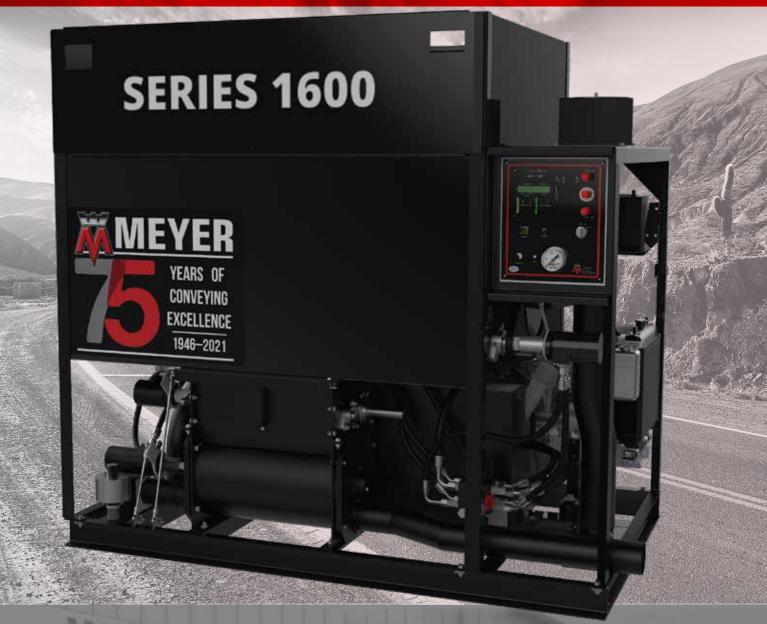

SERIES 1600 INSULATION BLOWING MACHINE

Reliable Hydraulic Power With The Industry's Fastest High Volume Narrow-Body Blower

Do more and bigger jobs with the SERIES 1600 insulation blower - your high production solution. Meyer's newest top-of-the-line, hydraulic drive blower is an all-fiber, full production, large capacity, narrow-body machine that can fit into a nose over cab and deliver fast, accurate, and uniform open blow coverage. The SERIES 1600 features a totally hydraulic drive system that provides power to hopper, feeder and blower. With Meyer's hydraulic design there are no more clutches, transmissions and the associated belts and pulleys.

## **INSULATION BLOWING MACHINE**

## Series 1600 Blower delivers exceptional performance and reliability with minimal maintenance

## Features:

- Fold-down loading shelf
- Large 5-6 bag holding capacity
- Live bottom processing hopper
- Heavy gauge steel construction
- Variable hydraulic agitator motor
- Hydraulic feeder / shredder motor
- Easy access front seal change-out door
- 5L Positive displacement blower
- 4" diameter outlet connection
- Infinite remote variability to dial in sidewall blowing
- Weight loaded pressure relief valve
- 200' 3-way remote control cord

**SERIES 1600** 

| Model | Power Source                           | Weight    | Length | Width   | Height |
|-------|----------------------------------------|-----------|--------|---------|--------|
| 1605  | 3 Cylinder, Water Cooled Gas Engine    | 1700 lbs. | 76″    | 47 3/4" | 72″    |
| 1606  | 3 Cylinder, Water Cooled Diesel Engine | 1700 lbs. | 76″    | 47 3/4″ | 72″    |