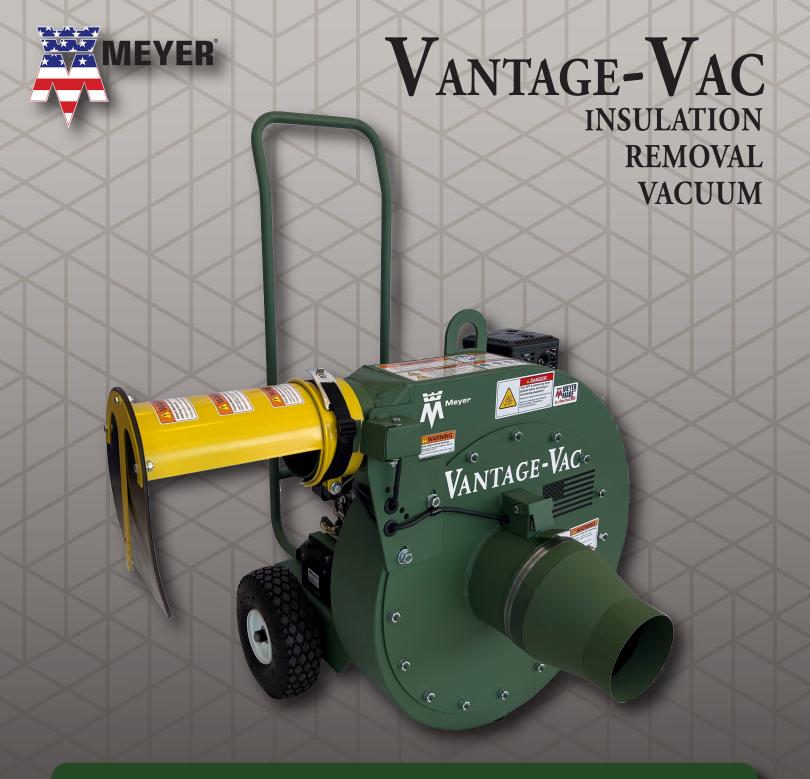

The Vantage-Vac is a portable, 14 HP gas powered removal vacuum ideal for entry-level use. Its compact two wheeled design allows for close placement to the removal area, resulting in shorter hoses to efficiently move hard-to-handle material.

## VANTAGE-VAC

- 14 HP Kohler Engine
- Electric Start with Recoil Start
- Heavy–Gauge Steel Construction
- Bushing Style, Heavy-Duty Fan Wheel
- Dynamically Balanced, Abrasion-Resistant Steel Fan Wheel
- Two Wheeled, Pneumatic Tire Design
- 8" to 6" Inlet Reducer
- Integrated Lifting Lug
- Debris Guard
- Optional Reusable and Disposable Collection Bags
- Fabricated and Assembled in the USA
- 2-Year Warranty

LIFTING LUG OPERATOR SAFETY SWITCHES WITCHES B" INLET ADAPTABLE TO 6" OR 4" HOSE KIT

| Motor/Engine    | 14 HP Kohler, Electric Start, Low Noise Muffler |
|-----------------|-------------------------------------------------|
| Wheels          | 2 Pneumatic Wheels                              |
| Fuel Tank       | Integral, 1.85 Gallon Metal Fuel Tank           |
| Dimensions      | L: 40" W: 31" H: 47"                            |
| Weight          | 285 lbs                                         |
| Processing Rate | Cellulose: 4041 lbs/hr Fiberglass: 2830 lbs/hr  |
|                 |                                                 |