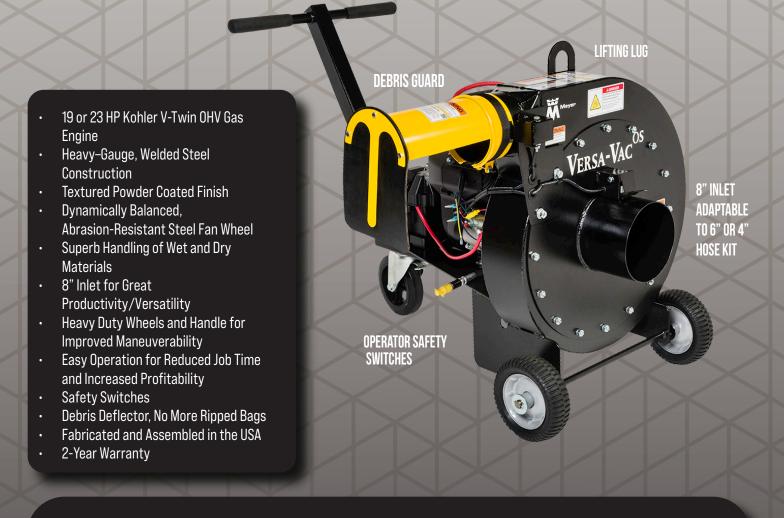

## VERSA-VAC INSULATION REMOVAL VACUUM

0

6

VERSA-VA

05

The Versa-Vac is designed for fast, profitable removal of blown-in insulation as well as fire, water, and smoke damaged insulation from attics, sidewalls, and crawl spaces.

## VERSA-VAC

| Motor/Engine    | 19 or 23 HP Kohler 2 cyl. CARB Compliant OHV, 12V Electric Start                                                 |
|-----------------|------------------------------------------------------------------------------------------------------------------|
| Wheels          | 3 (2 Semi-pneumatic and 1 Swivel Caster with Lock)                                                               |
| Fuel Tank       | 6.6 Gallon CARB Compliant Remote Fuel Tank                                                                       |
| Dimensions      | L: 61" W: 31" H: 37"                                                                                             |
| Weight          | 330 lbs                                                                                                          |
| Processing Rate | 19HP - Cellulose: 6042 lbs/hr, Fiberglass: 4229 lbs/hr<br>23HP - Cellulose: 6242 lbs/hr, Fiberglass: 4429 lbs/hr |