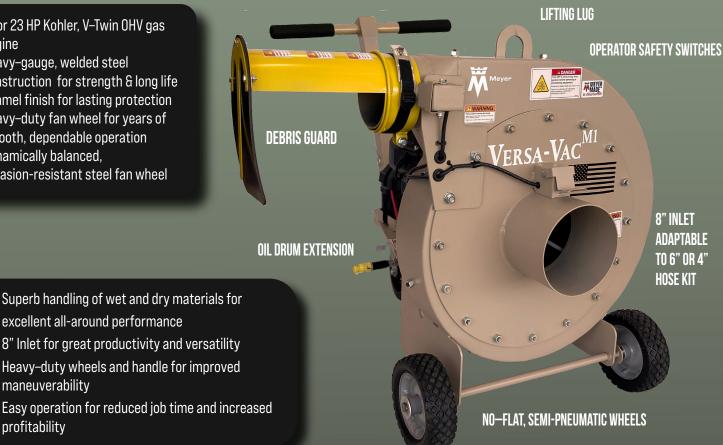

### 19 or 23 HP Kohler, V-Twin OHV gas engine

- Heavy-gauge, welded steel construction for strength & long life
- Enamel finish for lasting protection
- Heavy-duty fan wheel for years of smooth, dependable operation
- Dynamically balanced, abrasion-resistant steel fan wheel

maneuverability

#### TWO-POSITION HANDLE

excellent all-around performance 8" Inlet for great productivity and versatility Heavy-duty wheels and handle for improved

Easy operation for reduced job time and increased profitability