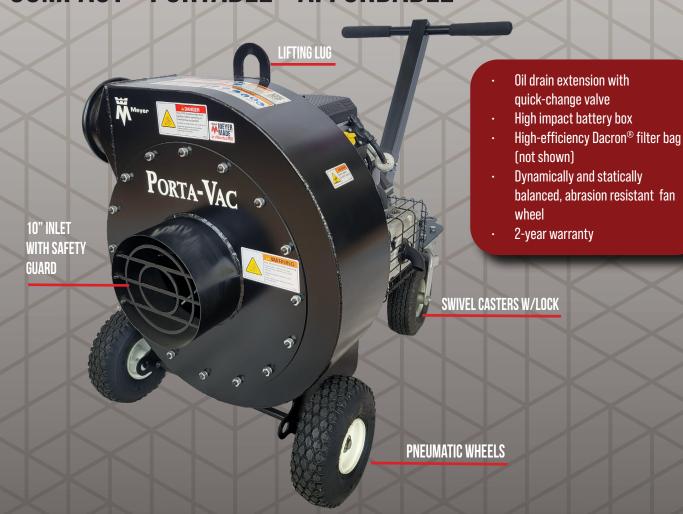

## PORTA-VAC COMPACT - PORTABLE - AFFORDABLE

Motor/Engine: 23 HP Kohler Command V-Twin OHV Gasoline, CARB Compliant

Electrical: 12 Volt Starter

Fuel Tank: EPA CARB Compliant 6.6 Gallon

Instrumentation: Digital Hour Meter and Tachometer

Static Pressure: 16" W.C.

Wheels: Heavy Duty Pneumatic Wheels (2 Stationary, 2 Swivel w/ Lock)

Dimensions L: 55" W: 28" H: 37"

Weight 475 lbs

CALL 847-918-0111 WWW.MEYERCONTRACTOR.COM