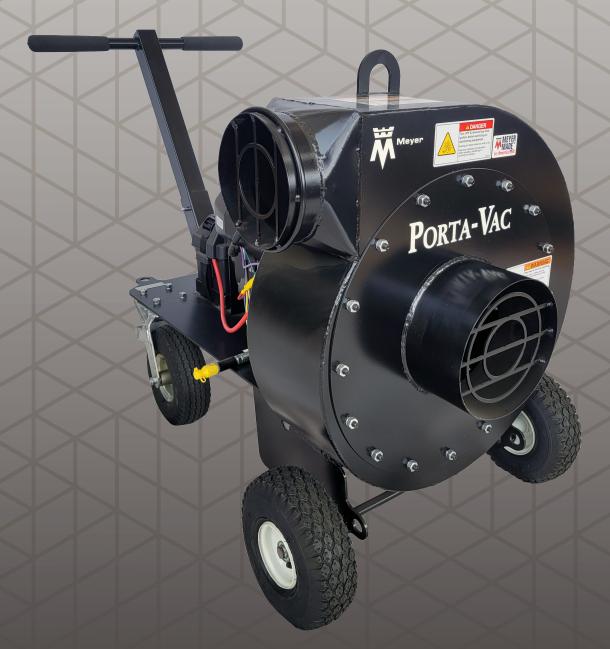

## PORTA-VAC AIR DUCT CLEANING VACUUM

The Porta-Vac has more power than electric powered units. More mobility than traditional truck and trailer mounted machines. Using shorter, more efficient hose runs and an external filter bag, the Porta-Vac offers "near truck mount" performance at a fraction of the cost. With its hybrid advantages and economical price the Porta-Vac is the ideal choice for entry level duct cleaning contractors and experienced veterans.

## PORTA-VAC COMPACT - PORTABLE - AFFORDABLE

Motor/Engine: 23 HP Kohler Command V-Twin OHV Gasoline, CARB Compliant

Electrical: 12 Volt Starter

Fuel Tank: EPA CARB Compliant 6.6 Gallon

Instrumentation: Digital Hour Meter and Tachometer

Static Pressure: 16" W.C.

Wheels: Heavy Duty Pneumatic Wheels (2 Stationary, 2 Swivel w/ Lock)

Dimensions L: 55" W: 28" H: 37"

Weight 475 lbs

CALL 847-918-0111 WWW.MEYERCONTRACTOR.COM